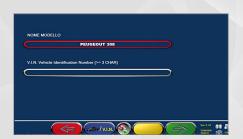

ure is carried out electronically, through the CCD sensors, so caster and king pin are measured with great precision.



#### **QUICK DIAGNOSTIC**

The *quick measurement* of axle set back, wheelbase and trackwidth, may highlight any errors in the vehicles body and chassis symmetry.



#### **DYNAMIC DATA BANK**

The data bank automatically modifies the aligment specifications based on chassis height.



#### **EASY UPDATE**

SMART CARD for quick data bank update and USB KEY to save and restore customer data.



## **QUICK RUN OUT**

It is possible to measure wheel run out by moving the vehicle by only 30° (quick compensation in a little space)\* without lifting the vehicle.

| Ø 500mm > 150mm | Ø 600mm > 170mm |
|-----------------|-----------------|
| Ø 700mm > 200mm | Ø 800mm > 230mm |







## **EASY FIND**

Quick entering of vehicle by model or V.I.N number.

## **3D ANIMATION**

Clear and precise display of the adjustment points in 3D graphics.

### **3D INFO**

User's instructions by animated graphics.

## **EASY DATA ACCESS**



## **EASY ALIGNMENT**



- Data management and display application for Windows OS.
- Data bank with more than 90,000 vehicle data sheets.
- Further data sheets can be added by the user at anytime.
- Customer data bank for recording 20,000 jobs with search by customer name or vehicle number plate.



## All this is included!



Mobile control unit complete with a PC, 19" monitor,

keyboard, printer and battery charger.



2 x front measuring heads.



2 x rear measuring heads.



1 x pair of turntables.
Diameter: 310mm.
Capacity: 1000kg each.