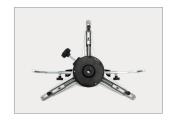

## All this is included!

Mobile control unit complete with a PC, 19" monitor,

keyboard, printer and battery charger.

2 x front measuring heads.

2 x rear measuring heads.

1 x pair of turntables.
Diameter: 310mm.
Capacity: 1000kg each.

1x brake pedal depressor and 1x steering wheel lock.

4 x 3 point pro clamps.

Instruction manual on interactive CD-ROM.

| Technical features | Accuracy | Measuring range | Total measuring range |
|--------------------|----------|-----------------|-----------------------|
| Front axle         |          |                 |                       |
| FIGURE date        |          |                 |                       |
| Total toe          | +/- 2'   | +/- 2°          | +/- 20°               |
| Partial toe        | +/- 1′   | +/- 1°          | +/- 20'               |
| Set-back           | +/- 2′   | +/- 2°          | +/- 5°                |
| Camber             | +/- 2'   | +/- 3°          | +/- 10°               |
| Caster             | +/- 5'   | +/- 10°         | +/- 18°               |
| King-pin           | +/- 5'   | +/- 10°         | +/- 18°               |
| Rear axle          |          |                 |                       |
| Total toe          | +/- 2′   | +/- 2°          | +/- 20°               |
| Partial toe        | +/- 1'   | +/- 1°          | +/- 20°               |
| Set-back           | +/- 2'   | +/- 2°          | +/- 5°                |
| Camber             | +/- 2'   | +/- 3°          | +/- 10°               |
| Thrust angle       | +/- 2'   | +/- 2°          | +/- 5°                |