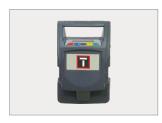

# T2410-BT WHEEL ALIGNMENT SYSTEM

## PRECISION WHEEL ALIGNMENT TECHNOLOGY

The Technique T2410-BT wheel alignment system encapsulates the latest Bluetooth, Infra-red, and 6 Sensor CCD four-wheel alignment technology, in a neat and compact trolley. Due to the systems ease of use, speed, and low cost it remains our front-line system for all types of Workshop and Bodyshop.

Most noticeable when using the system is the tidiness of the machine, its 100% cable free. Each head recharges when placed back onto the trolley and allows maximum mobility when moving around the workshop to different working positions. Furthermore, each head includes a remote-control function so the user can run the wheel alignment program from any corner of the vehicle.

## **PACKAGE INCLUDES**

- PC Control Centre Printer, keyboard and mouse.
- Remote controlled measuring heads.
- Head charging system.
- 2 x Front turn plates.
- 4 x Pro 3 Point Clamps.
- Steering wheel clamp.
- Brake pedal depressor.
- Shoot & Go software.
- 24-month warranty.