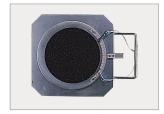

## **INFA-RED MEASURING HEADS**

Infa-red measuring heads powered by long life rechargeable batteries.

Keyboard with remote control function.

LED signal repeaters on each measuring head.