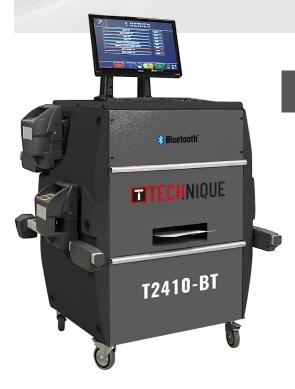

# T2410-BT WHEEL ALIGNMENT SYSTEM

## PRECISION WHEEL ALIGNMENT TECHNOLOGY

The Technique T2410-BT wheel alignment system encapsulates the latest Bluetooth, Infra-red, and 6 Sensor CCD four-wheel alignment technology, in a neat and compact trolley. Due to the systems ease of use, speed, and low cost it remains our front-line system for all types of Workshop and Bodyshop.

Most noticeable when using the system is the tidiness of the machine, its 100% cable free. Each head recharges when placed back onto the trolley and allows maximum mobility when moving around the workshop to different working positions. Furthermore, each head includes a remote-control function so the user can run the wheel alignment program from any corner of the vehicle.