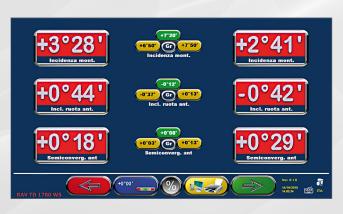

## **3D ANIMATION**

Clear and precise display of the adjustment points in 3D graphics.

### **3D INFO**

User's instructions by animated graphics.