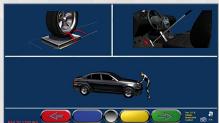

#### 10° / 20° CCD STEERING

The steering procedure is carried out electronically, through the CCD sensors, so caster and king pin are measured with great precision.

## **QUICK RUN OUT**

It is possible to measure wheel run out by moving the vehicle by only 30° (quick compensation in a little space)\* without lifting the vehicle.

| Ø 500mm > 150mm | Ø 600mm > 170mm |
|-----------------|-----------------|
| Ø 700mm > 200mm | Ø 800mm > 230mm |