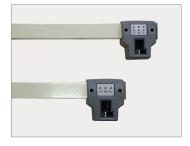

## **INFA-RED MEASURING HEADS**

Infa-red measuring heads powered by long life rechargeable batteries.

Keyboard with remote control function.

LED signal repeaters on each measuring head.

Most noticeable when using the system is the tidiness of the machine, its 100% cable free. Each head recharges when placed back onto the trolley and allows maximum mobility when moving around the workshop to different working positions. Furthermore, each head includes a remote-control function so the user can run the wheel alignment program from any corner of the vehicle.