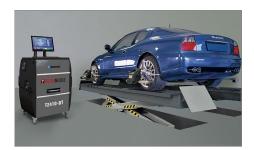

## PRECISION WHEEL ALIGNMENT TECHNOLOGY

The Technique T2410-BT wheel alignment system encapsulates the latest Bluetooth, Infra-red, and 6 Sensor CCD four-wheel alignment technology, in a neat and compact trolley. Due to the systems ease of use, speed, and low cost it remains our front-line system for all types of Workshop and Bodyshop.

Most noticeable when using the system is the tidiness of the machine, its 100% cable free. Each head recharges when placed back onto the trolley and allows maximum mobility when moving around the workshop to different working positions. Furthermore, each head includes a remote-control function so the user can run the wheel alignment program from any corner of the vehicle.