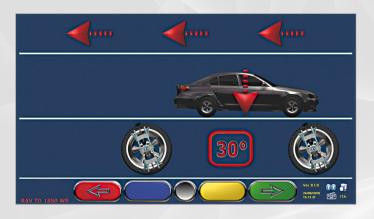

## **QUICK RUN OUT**

It is possible to measure wheel run out by moving the vehicle by only 30° (quick compensation in a little space)\* without lifting the vehicle.

| Ø 500mm > 150mm | Ø 600mm > 170mm |
|-----------------|-----------------|
| Ø 700mm > 200mm | Ø 800mm > 230mm |