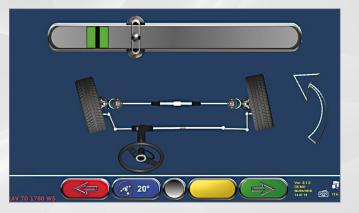

#### 10° / 20° CCD STEERING

The steering procedure is carried out electronically, through the CCD sensors, so caster and king pin are measured with great precision.