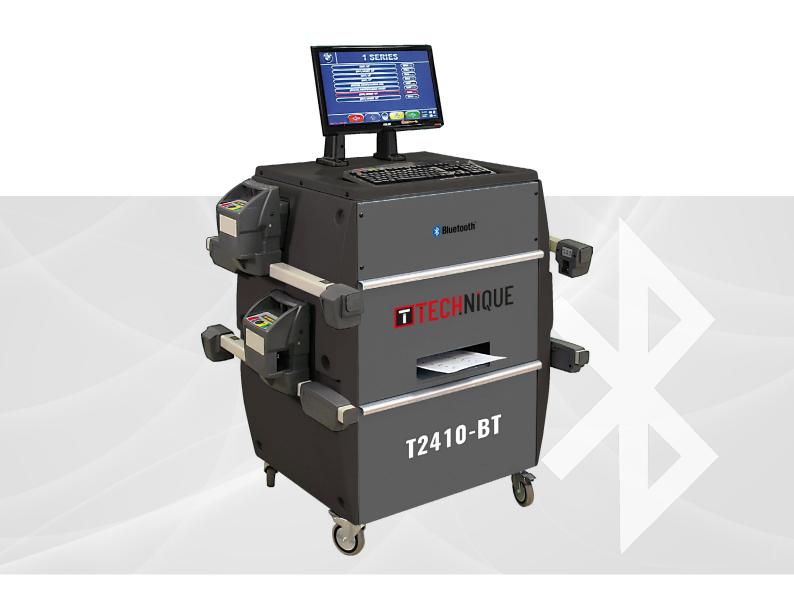

# T2410-BT WHEEL ALIGNMENT SYSTEM

## PRECISION WHEEL ALIGNMENT TECHNOLOGY

The Technique T2410-BT wheel alignment system encapsulates the latest Bluetooth, Infra-red, and 6 Sensor CCD four-wheel alignment technology, in a neat and compact trolley. Due to the systems ease of use, speed, and low cost it remains our front-line system for all types of Workshop and Bodyshop.

Most noticeable when using the system is the tidiness of the machine, its 100% cable free. Each head recharges when placed back onto the trolley and allows maximum mobility when moving around the workshop to different working positions. Furthermore, each head includes a remote-control function so the user can run the wheel alignment program from any corner of the vehicle.

## **PACKAGE INCLUDES**

- PC Control Centre Printer, keyboard and mouse.
- Remote controlled measuring heads.
- Head charging system.
- 2 x Front turn plates.
- 4 x Pro 3 Point Clamps.
- Steering wheel clamp.
- Brake pedal depressor.
- Shoot & Go software.
- 24-month warranty.