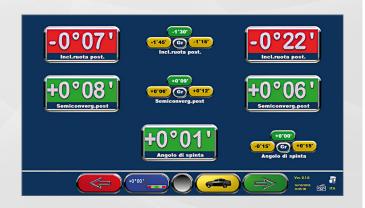

## **3D ANIMATION**

Clear and precise display of the adjustment points in 3D graphics.

### **3D INFO**

User's instructions by animated graphics.