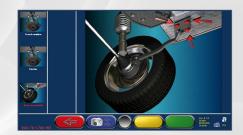

## **3D ANIMATION**

Clear and precise display of the adjustment points in 3D graphics.

### **3D INFO**

User's instructions by animated graphics.