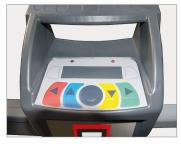

## **INFA-RED MEASURING HEADS**

Infa-red measuring heads powered by long life rechargeable batteries.

Keyboard with remote control function.

LED signal repeaters on each measuring head.

Most noticeable when using the system is the tidiness of the machine, its 100% cable free. Each head recharges when placed back onto the trolley and allows maximum mobility when moving around the workshop to different working positions. Furthermore, each head includes a remote-control function so the user can run the wheel alignment program from any corner of the vehicle.