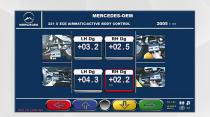

#### **DYNAMIC DATA BANK**

The data bank automatically modifies the aligment specifications based on chassis height.