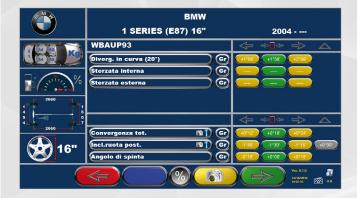

#### **DYNAMIC DATA BANK**

The data bank automatically modifies the aligment specifications based on chassis height.

1x brake pedal depressor and 1x steering wheel lock.

4 x 3 point pro clamps.

Instruction manual on interactive CD-ROM.

| Technical features | Accuracy | Measuring range | Total measuring range |
|--------------------|----------|-----------------|-----------------------|
| Front axle         |          |                 |                       |
| FIGURE date        |          |                 |                       |
| Total toe          | +/- 2'   | +/- 2°          | +/- 20°               |
| Partial toe        | +/- 1′   | +/- 1°          | +/- 20'               |
| Set-back           | +/- 2′   | +/- 2°          | +/- 5°                |
| Camber             | +/- 2'   | +/- 3°          | +/- 10°               |
| Caster             | +/- 5'   | +/- 10°         | +/- 18°               |
| King-pin           | +/- 5'   | +/- 10°         | +/- 18°               |
| Rear axle          |          |                 |                       |
| Total toe          | +/- 2′   | +/- 2°          | +/- 20°               |
| Partial toe        | +/- 1'   | +/- 1°          | +/- 20°               |
| Set-back           | +/- 2'   | +/- 2°          | +/- 5°                |
| Camber             | +/- 2'   | +/- 3°          | +/- 10°               |
| Thrust angle       | +/- 2'   | +/- 2°          | +/- 5°                |