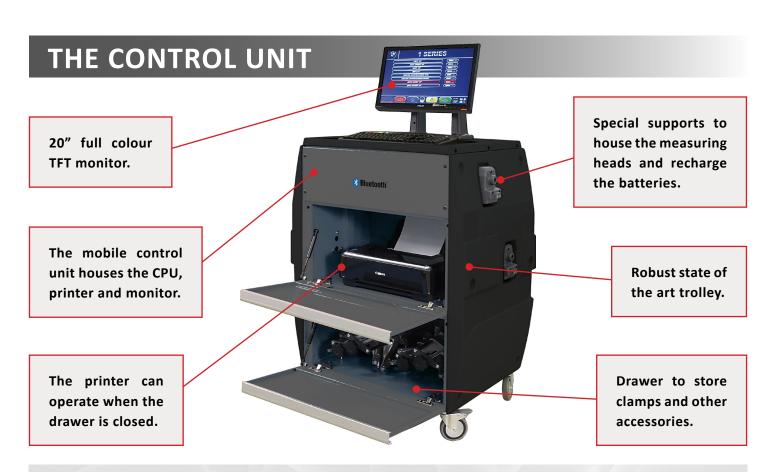

## All this is included!

Mobile control unit complete with a PC, 19" monitor,

keyboard, printer and battery charger.

2 x front measuring heads.

2 x rear measuring heads.

1 x pair of turntables.
Diameter: 310mm.
Capacity: 1000kg each.

1x brake pedal depressor and 1x steering wheel lock.

4 x 3 point pro clamps.

Instruction manual on interactive CD-ROM.

| Technical features | Accuracy | Measuring range | Total measuring range |
|--------------------|----------|-----------------|-----------------------|
| Front axle         |          |                 |                       |
| FIGURE date        |          |                 |                       |
| Total toe          | +/- 2'   | +/- 2°          | +/- 20°               |
| Partial toe        | +/- 1′   | +/- 1°          | +/- 20'               |
| Set-back           | +/- 2′   | +/- 2°          | +/- 5°                |
| Camber             | +/- 2'   | +/- 3°          | +/- 10°               |
| Caster             | +/- 5'   | +/- 10°         | +/- 18°               |
| King-pin           | +/- 5'   | +/- 10°         | +/- 18°               |
| Rear axle          |          |                 |                       |
| Total toe          | +/- 2′   | +/- 2°          | +/- 20°               |
| Partial toe        | +/- 1'   | +/- 1°          | +/- 20°               |
| Set-back           | +/- 2'   | +/- 2°          | +/- 5°                |
| Camber             | +/- 2'   | +/- 3°          | +/- 10°               |
| Thrust angle       | +/- 2'   | +/- 2°          | +/- 5°                |