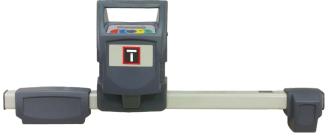

## **INFA-RED MEASURING HEADS**

Infa-red measuring heads powered by long life rechargeable batteries.

Keyboard with remote control function.

LED signal repeaters on each measuring head.