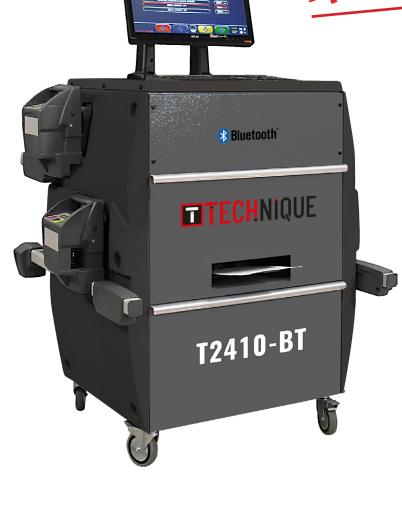

# T2410-BT WHEEL ALIGNMENT SYSTEM

## PRECISION WHEEL ALIGNMENT TECHNOLOGY

The Technique T2410-BT wheel alignment system encapsulates the latest Bluetooth, Infra-red, and 6 Sensor CCD four-wheel alignment technology, in a neat and compact trolley. Due to the systems ease of use, speed, and low cost it remains our front-line system for all types of Workshop and Bodyshop.

Most noticeable when using the system is the tidiness of the machine, its 100% cable free. Each head recharges when placed back onto the trolley and allows maximum mobility when moving around the workshop to different working positions. Furthermore, each head includes a remote-control function so the user can run the wheel alignment program from any corner of the vehicle.