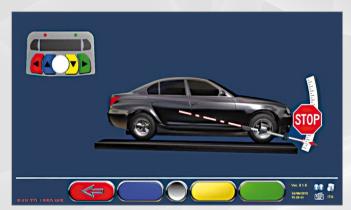

#### **SPOILER PROGRAM**

The spoiler program is automatically activated to perform the measurements on sport and tuned car bodies through a simplified procedure.

#### **QUICK DIAGNOSTIC**

The *quick measurement* of axle set back, wheelbase and trackwidth, may highlight any errors in the vehicles body and chassis symmetry.